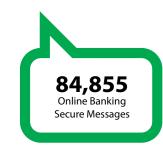

We closed branch lobbies for almost a full year, but didn't miss a beat on providing a high level of member service. Member satisfaction improved by 5 points during the pandemic. And, members quickly embraced our digital solutions - in fact, we now do more mobile check deposits than branch check deposits.