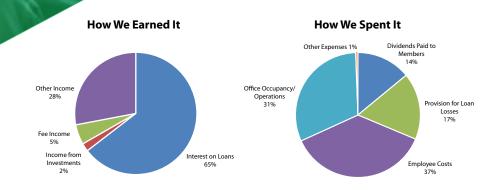

#### **Statement of Condition**

| (in thousands) |  |
|----------------|--|

|                 | 0                   | 9              |                              | 2020 E                                                                                                                                                                                                                                                                                                                                                                                                                                                                                                                                                                                                                                                                                                                                                                                                                                                                                                                                                                                                                                                                                                                                                                                                                                                                                                                                                                                                                                                                                                                                                                                                                                                                                                                                                                                                                                                                                                                                                                                                                                                                                                                         | Assets Loans to Members Allowance for Loan Losses Cash & Investments Other Assets |                     |
|-----------------|---------------------|----------------|------------------------------|--------------------------------------------------------------------------------------------------------------------------------------------------------------------------------------------------------------------------------------------------------------------------------------------------------------------------------------------------------------------------------------------------------------------------------------------------------------------------------------------------------------------------------------------------------------------------------------------------------------------------------------------------------------------------------------------------------------------------------------------------------------------------------------------------------------------------------------------------------------------------------------------------------------------------------------------------------------------------------------------------------------------------------------------------------------------------------------------------------------------------------------------------------------------------------------------------------------------------------------------------------------------------------------------------------------------------------------------------------------------------------------------------------------------------------------------------------------------------------------------------------------------------------------------------------------------------------------------------------------------------------------------------------------------------------------------------------------------------------------------------------------------------------------------------------------------------------------------------------------------------------------------------------------------------------------------------------------------------------------------------------------------------------------------------------------------------------------------------------------------------------|-----------------------------------------------------------------------------------|---------------------|
|                 | 2016                |                | "NON"                        | A STATE OF THE STA | Statement                                                                         | t of Condition      |
| 11 000          | A T                 | istics         |                              |                                                                                                                                                                                                                                                                                                                                                                                                                                                                                                                                                                                                                                                                                                                                                                                                                                                                                                                                                                                                                                                                                                                                                                                                                                                                                                                                                                                                                                                                                                                                                                                                                                                                                                                                                                                                                                                                                                                                                                                                                                                                                                                                |                                                                                   | 2020 (in thousands) |
|                 | :alsta              | "ADE           |                              |                                                                                                                                                                                                                                                                                                                                                                                                                                                                                                                                                                                                                                                                                                                                                                                                                                                                                                                                                                                                                                                                                                                                                                                                                                                                                                                                                                                                                                                                                                                                                                                                                                                                                                                                                                                                                                                                                                                                                                                                                                                                                                                                | Assets                                                                            | (                   |
| 1001            | JCIU.               |                |                              |                                                                                                                                                                                                                                                                                                                                                                                                                                                                                                                                                                                                                                                                                                                                                                                                                                                                                                                                                                                                                                                                                                                                                                                                                                                                                                                                                                                                                                                                                                                                                                                                                                                                                                                                                                                                                                                                                                                                                                                                                                                                                                                                | Loans to Members                                                                  | 2,732,482           |
| Fille           | *Allo               |                |                              |                                                                                                                                                                                                                                                                                                                                                                                                                                                                                                                                                                                                                                                                                                                                                                                                                                                                                                                                                                                                                                                                                                                                                                                                                                                                                                                                                                                                                                                                                                                                                                                                                                                                                                                                                                                                                                                                                                                                                                                                                                                                                                                                | Allowance for Loan Losses                                                         | -\$44,955           |
|                 | 50                  |                |                              |                                                                                                                                                                                                                                                                                                                                                                                                                                                                                                                                                                                                                                                                                                                                                                                                                                                                                                                                                                                                                                                                                                                                                                                                                                                                                                                                                                                                                                                                                                                                                                                                                                                                                                                                                                                                                                                                                                                                                                                                                                                                                                                                | Cash & Investments                                                                | \$1,113,628         |
|                 |                     |                |                              |                                                                                                                                                                                                                                                                                                                                                                                                                                                                                                                                                                                                                                                                                                                                                                                                                                                                                                                                                                                                                                                                                                                                                                                                                                                                                                                                                                                                                                                                                                                                                                                                                                                                                                                                                                                                                                                                                                                                                                                                                                                                                                                                | Other Assets                                                                      | \$153,681           |
|                 |                     |                |                              |                                                                                                                                                                                                                                                                                                                                                                                                                                                                                                                                                                                                                                                                                                                                                                                                                                                                                                                                                                                                                                                                                                                                                                                                                                                                                                                                                                                                                                                                                                                                                                                                                                                                                                                                                                                                                                                                                                                                                                                                                                                                                                                                | Total Assets                                                                      | \$3,954,836         |
|                 |                     |                |                              |                                                                                                                                                                                                                                                                                                                                                                                                                                                                                                                                                                                                                                                                                                                                                                                                                                                                                                                                                                                                                                                                                                                                                                                                                                                                                                                                                                                                                                                                                                                                                                                                                                                                                                                                                                                                                                                                                                                                                                                                                                                                                                                                | Liabilities and Equity                                                            |                     |
|                 |                     |                |                              |                                                                                                                                                                                                                                                                                                                                                                                                                                                                                                                                                                                                                                                                                                                                                                                                                                                                                                                                                                                                                                                                                                                                                                                                                                                                                                                                                                                                                                                                                                                                                                                                                                                                                                                                                                                                                                                                                                                                                                                                                                                                                                                                | Member Share Accounts                                                             | \$3,518,896         |
|                 |                     |                |                              |                                                                                                                                                                                                                                                                                                                                                                                                                                                                                                                                                                                                                                                                                                                                                                                                                                                                                                                                                                                                                                                                                                                                                                                                                                                                                                                                                                                                                                                                                                                                                                                                                                                                                                                                                                                                                                                                                                                                                                                                                                                                                                                                | Other Liabilities                                                                 | \$51,711            |
| w We Earned It  |                     | How W          | le Spent It                  |                                                                                                                                                                                                                                                                                                                                                                                                                                                                                                                                                                                                                                                                                                                                                                                                                                                                                                                                                                                                                                                                                                                                                                                                                                                                                                                                                                                                                                                                                                                                                                                                                                                                                                                                                                                                                                                                                                                                                                                                                                                                                                                                | Equity                                                                            | \$384,229           |
|                 |                     | Other Expenses | 1% Dividends Paid<br>Members | d to                                                                                                                                                                                                                                                                                                                                                                                                                                                                                                                                                                                                                                                                                                                                                                                                                                                                                                                                                                                                                                                                                                                                                                                                                                                                                                                                                                                                                                                                                                                                                                                                                                                                                                                                                                                                                                                                                                                                                                                                                                                                                                                           | <b>Total Liabilities and Equity</b>                                               | \$3,954,836         |
| 14%             |                     |                |                              |                                                                                                                                                                                                                                                                                                                                                                                                                                                                                                                                                                                                                                                                                                                                                                                                                                                                                                                                                                                                                                                                                                                                                                                                                                                                                                                                                                                                                                                                                                                                                                                                                                                                                                                                                                                                                                                                                                                                                                                                                                                                                                                                | Statement of Income and Expense                                                   |                     |
|                 | Office Occ<br>Opera |                |                              |                                                                                                                                                                                                                                                                                                                                                                                                                                                                                                                                                                                                                                                                                                                                                                                                                                                                                                                                                                                                                                                                                                                                                                                                                                                                                                                                                                                                                                                                                                                                                                                                                                                                                                                                                                                                                                                                                                                                                                                                                                                                                                                                | Income                                                                            |                     |
|                 | 319                 |                | 1                            | Provision for Loan<br>Losses                                                                                                                                                                                                                                                                                                                                                                                                                                                                                                                                                                                                                                                                                                                                                                                                                                                                                                                                                                                                                                                                                                                                                                                                                                                                                                                                                                                                                                                                                                                                                                                                                                                                                                                                                                                                                                                                                                                                                                                                                                                                                                   | Interest on Loans                                                                 | \$130,085           |
|                 |                     |                |                              | 17%                                                                                                                                                                                                                                                                                                                                                                                                                                                                                                                                                                                                                                                                                                                                                                                                                                                                                                                                                                                                                                                                                                                                                                                                                                                                                                                                                                                                                                                                                                                                                                                                                                                                                                                                                                                                                                                                                                                                                                                                                                                                                                                            | Income from Investments                                                           | \$4,315             |
| Into            | rest on Loans       |                |                              |                                                                                                                                                                                                                                                                                                                                                                                                                                                                                                                                                                                                                                                                                                                                                                                                                                                                                                                                                                                                                                                                                                                                                                                                                                                                                                                                                                                                                                                                                                                                                                                                                                                                                                                                                                                                                                                                                                                                                                                                                                                                                                                                | Fee Income                                                                        | \$10,674            |
| line            | 65%                 |                |                              | yee Costs<br>37%                                                                                                                                                                                                                                                                                                                                                                                                                                                                                                                                                                                                                                                                                                                                                                                                                                                                                                                                                                                                                                                                                                                                                                                                                                                                                                                                                                                                                                                                                                                                                                                                                                                                                                                                                                                                                                                                                                                                                                                                                                                                                                               | Other Income                                                                      | \$56,381            |
|                 |                     |                |                              |                                                                                                                                                                                                                                                                                                                                                                                                                                                                                                                                                                                                                                                                                                                                                                                                                                                                                                                                                                                                                                                                                                                                                                                                                                                                                                                                                                                                                                                                                                                                                                                                                                                                                                                                                                                                                                                                                                                                                                                                                                                                                                                                | Total Operating Income                                                            | \$201,455           |
|                 | (\$ in thousands)   |                |                              |                                                                                                                                                                                                                                                                                                                                                                                                                                                                                                                                                                                                                                                                                                                                                                                                                                                                                                                                                                                                                                                                                                                                                                                                                                                                                                                                                                                                                                                                                                                                                                                                                                                                                                                                                                                                                                                                                                                                                                                                                                                                                                                                | Expenses                                                                          |                     |
|                 | 2017                | 2018           | 2019                         | 2020                                                                                                                                                                                                                                                                                                                                                                                                                                                                                                                                                                                                                                                                                                                                                                                                                                                                                                                                                                                                                                                                                                                                                                                                                                                                                                                                                                                                                                                                                                                                                                                                                                                                                                                                                                                                                                                                                                                                                                                                                                                                                                                           | Dividends Paid to Members                                                         | \$25,545            |
| Members' Equity | \$ 309,126          | \$ 330,600     | \$ 365,273                   | \$ 384,228                                                                                                                                                                                                                                                                                                                                                                                                                                                                                                                                                                                                                                                                                                                                                                                                                                                                                                                                                                                                                                                                                                                                                                                                                                                                                                                                                                                                                                                                                                                                                                                                                                                                                                                                                                                                                                                                                                                                                                                                                                                                                                                     | Interest Expense on Borrowings                                                    | _                   |
| Assets          | \$ 2,912,446        | \$ 3,161,035   | \$ 3,387,042                 | \$ 3,954,836                                                                                                                                                                                                                                                                                                                                                                                                                                                                                                                                                                                                                                                                                                                                                                                                                                                                                                                                                                                                                                                                                                                                                                                                                                                                                                                                                                                                                                                                                                                                                                                                                                                                                                                                                                                                                                                                                                                                                                                                                                                                                                                   | Provision for Loan Losses                                                         | \$31,472            |
|                 |                     |                |                              |                                                                                                                                                                                                                                                                                                                                                                                                                                                                                                                                                                                                                                                                                                                                                                                                                                                                                                                                                                                                                                                                                                                                                                                                                                                                                                                                                                                                                                                                                                                                                                                                                                                                                                                                                                                                                                                                                                                                                                                                                                                                                                                                | Employee Costs                                                                    | \$67,166            |
| Deposits        | \$ 2,489,594        | \$ 2,691,996   | \$ 2,967,222                 | \$ 3,518,896                                                                                                                                                                                                                                                                                                                                                                                                                                                                                                                                                                                                                                                                                                                                                                                                                                                                                                                                                                                                                                                                                                                                                                                                                                                                                                                                                                                                                                                                                                                                                                                                                                                                                                                                                                                                                                                                                                                                                                                                                                                                                                                   | Office Occupancy/Operations                                                       | \$56,839            |
| Loans (gross)   | \$ 3,976,747        | \$ 4,440,723   | \$ 4,819,723                 | \$ 4,711,834                                                                                                                                                                                                                                                                                                                                                                                                                                                                                                                                                                                                                                                                                                                                                                                                                                                                                                                                                                                                                                                                                                                                                                                                                                                                                                                                                                                                                                                                                                                                                                                                                                                                                                                                                                                                                                                                                                                                                                                                                                                                                                                   | Other Expenses                                                                    | \$1,060             |
| Members         | 242,047             | 257,090        | 270,377                      | 277,399                                                                                                                                                                                                                                                                                                                                                                                                                                                                                                                                                                                                                                                                                                                                                                                                                                                                                                                                                                                                                                                                                                                                                                                                                                                                                                                                                                                                                                                                                                                                                                                                                                                                                                                                                                                                                                                                                                                                                                                                                                                                                                                        | Total Operating Expenses                                                          | \$182,082           |
| WCITIDEIS       | Z7Z,U7/             | 237,090        | 210,311                      | 211,333                                                                                                                                                                                                                                                                                                                                                                                                                                                                                                                                                                                                                                                                                                                                                                                                                                                                                                                                                                                                                                                                                                                                                                                                                                                                                                                                                                                                                                                                                                                                                                                                                                                                                                                                                                                                                                                                                                                                                                                                                                                                                                                        | Net Income                                                                        | \$19,373            |